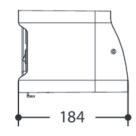

## Specifications

| Product           | LED UP Quad-4                                                        |
|-------------------|----------------------------------------------------------------------|
| Code              | LEDSET004                                                            |
| LED Quantity      | 4                                                                    |
| Power Supply      | 100-240V 50/60Hz                                                     |
| Power Consumption | 40W                                                                  |
| Battery           | 24V, Lithium                                                         |
| Battery Life      | 12 Hours (colour changing mode)<br>8 House (permanent white full-on) |
| Recharge Time     | 5 Hours                                                              |
| DMX Connection    | XLR 3p Input/Output                                                  |
| Dimmer            | 0 - 100°                                                             |
| Beam Angle        | 15                                                                   |
| Field Angle       | 30°                                                                  |
| DMX Channels      | 4, 6, 10                                                             |
| Colour            | Black                                                                |
| Dimensions        | 137(W) x 145(D) x 184(H)mm                                           |
| Weight            | 3.4kg                                                                |
|                   |                                                                      |