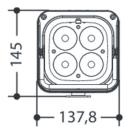

## Specifications

| Product           | LED UP Quad-4                                                        |
|-------------------|----------------------------------------------------------------------|
| Code              | LEDSET004                                                            |
| LED Quantity      | 4                                                                    |
| Power Supply      | 100-240V 50/60Hz                                                     |
| Power Consumption | 40W                                                                  |
| Battery           | 24V, Lithium                                                         |
| Battery Life      | 12 Hours (colour changing mode)<br>8 House (permanent white full-on) |
| Recharge Time     | 5 Hours                                                              |
| DMX Connection    | XLR 3p Input/Output                                                  |
| Dimmer            | 0 - 100°                                                             |
| Beam Angle        | 15                                                                   |
| Field Angle       | 30°                                                                  |
| DMX Channels      | 4, 6, 10                                                             |
| Colour            | Black                                                                |
| Dimensions        | 137(W) x 145(D) x 184(H)mm                                           |
| Weight            | 3.4kg                                                                |
|                   |                                                                      |