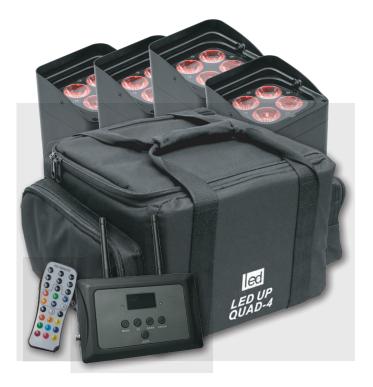

## LED UP QUAD -4 LEDSET004

LED UP Quad-4 - Our intermediate battery operated uplighters come in a smart nylon four pack carry case for easy transport and deployment.

Using 4 x 10Watt RGBW LEDs as well as a simple-yet-clever base mounted gimble system these are designed to work for your AV company, venue or rental house for many many gigs over and over again.

By creating your own little hotpsot with the included WIFI adaptor you can simply select the fixtures on your smartphone app and adjust colours and brightness as required. These fixtures would also be perfect for those who have a 'dry hire' business to weddings, smaller corporate events and entertainment venues. Expect up to 12hours of operation from the lithium batteries with only a 5-hour charge time. Sold in packs of 4 they are also available individually.