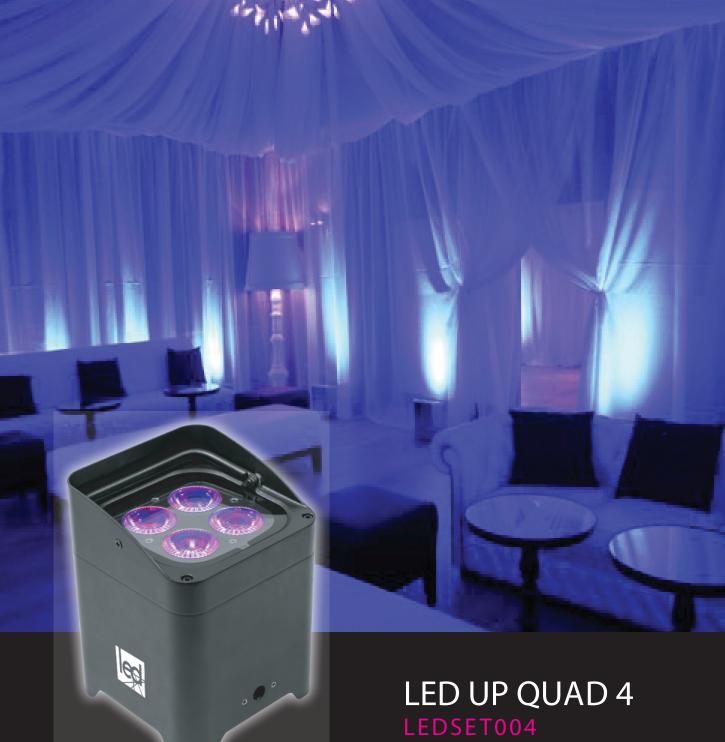

## LED UP QUAD -4 LEDSET004

LED UP Quad-4 - Our intermediate battery operated uplighters come in a smart nylon four pack carry case for easy transport and deployment.

Using 4 x 10Watt RGBW LEDs as well as a simple-yet-clever base mounted gimble system these are designed to work for your AV company, venue or rental house for many many gigs over and over again.

Presented in corporate matt black and smart looking these uplights are complete with either on fixture or WIFI control\* via the free SHOW TECHNOLOGY APP means you no longer need to be a DMX wizard to set up a great looking event space.