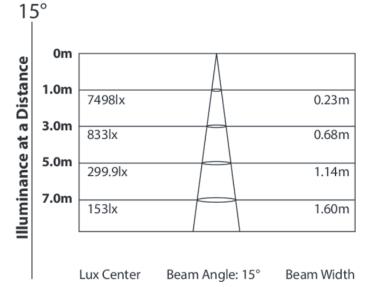

## Specifications

| Product           | LED UP Quad-4                                                        |
|-------------------|----------------------------------------------------------------------|
| Code              | LEDSET004                                                            |
| LED Quantity      | 4                                                                    |
| Power Supply      | 100-240V 50/60Hz                                                     |
| Power Consumption | 40W                                                                  |
| Battery           | 24V, Lithium                                                         |
| Battery Life      | 12 Hours (colour changing mode)<br>8 House (permanent white full-on) |
| Recharge Time     | 5 Hours                                                              |
| DMX Connection    | XLR 3p Input/Output                                                  |
| Dimmer            | 0 - 100°                                                             |
| Beam Angle        | 15                                                                   |
| Field Angle       | 30°                                                                  |
| DMX Channels      | 4, 6, 10                                                             |
| Colour            | Black                                                                |
| Dimensions        | 137(W) x 145(D) x 184(H)mm                                           |
| Weight            | 3.4kg                                                                |
|                   |                                                                      |